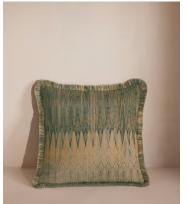

## Andal Cushion

£185 Regular price £157 Member price

The artwork of our Andal cushion takes inspiration from traditional Indonesian Ikat tapestries, which we love to layer around Soho Farmhouse. First hand-painted exclusively in-house, it is then printed in Italy on a woven linen, with tonal eyelash fringing for a refined finish. Complement the earthy colour palette with other colours, patterns and fabrics from our upholstery range.