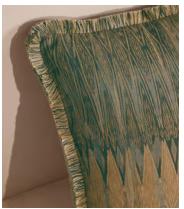

## Andal Cushion

£185 Regular price £157 Member price

The artwork of our Andal cushion takes inspiration from traditional Indonesian Ikat tapestries, which we love to layer around Soho Farmhouse. First hand-painted exclusively in-house, it is then printed in Italy on a woven linen, with tonal eyelash fringing for a refined finish. Complement the earthy colour palette with other colours, patterns and fabrics from our upholstery range.