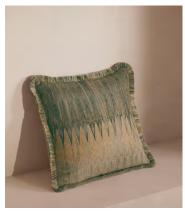

## Andal Cushion

£185 Regular price £157 Member price

The artwork of our Andal cushion takes inspiration from traditional Indonesian Ikat tapestries, which we love to layer around Soho Farmhouse. First hand-painted exclusively in-house, it is then printed in Italy on a woven linen, with tonal eyelash fringing for a refined finish. Complement the earthy colour palette with other colours, patterns and fabrics from our upholstery range.