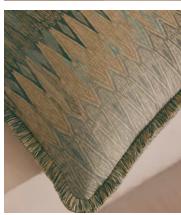

## Andal Cushion

£185 Regular price £157 Member price

The artwork of our Andal cushion takes inspiration from traditional Indonesian Ikat tapestries, which we love to layer around Soho Farmhouse. First hand-painted exclusively in-house, it is then printed in Italy on a woven linen, with tonal eyelash fringing for a refined finish. Complement the earthy colour palette with other colours, patterns and fabrics from our upholstery range.