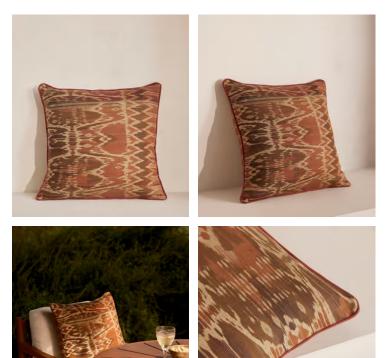

## Dilip Cushion

£225 Regular price £191 Member price

The artwork of our Dilip cushion takes inspiration from traditional Indonesian Ikat tapestries, which we love to layer around Soho Farmhouse. First hand-painted exclusively in-house, it is then printed in Italy on a woven linen, with solid piping for a refined finish. Complement the rust colour palette with other colours, patterns and fabrics from our upholstery range.