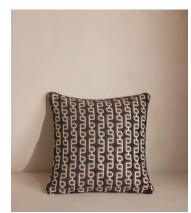

## Odette Cushion, Blue Grey

£225 Regular price £191 Member price

Designed exclusively in-house, our Odette cushion features geometric chain links on a rich blue grey velvet ground with a linen reverse. Taking inspiration from similar patterns seen in White City House, the jacquard fabric is woven in Turkey, while a self-pipe trim adds a clean, refined finish. Layer with our range of upholstery colours, as we do in the Houses.