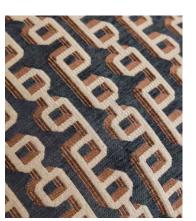

## Odette Cushion, Blue Grey

£225 Regular price £191 Member price

Designed exclusively in-house, our Odette cushion features geometric chain links on a rich blue grey velvet ground with a linen reverse. Taking inspiration from similar patterns seen in White City House, the jacquard fabric is woven in Turkey, while a self-pipe trim adds a clean, refined finish. Layer with our range of upholstery colours, as we do in the Houses.