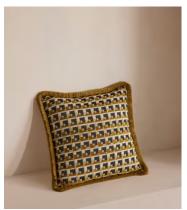

## Brixham Cushion

£185 Regular price £157 Member price

Our Brixham cushion features a graphic geometric pattern, drawn exclusively in-house by our design team and then woven into a jacquard fabric by artisans in Turkey. Rich shades of ochre and navy create warmth in any setting, with a fringed trim adding refined detail and texture. Layer on the sofa and bed with our solid upholstery fabrics to echo the cosy yet bold aesthetic of White City House.