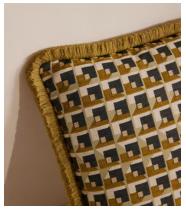

## Brixham Cushion

£185 Regular price £157 Member price

Our Brixham cushion features a graphic geometric pattern, drawn exclusively in-house by our design team and then woven into a jacquard fabric by artisans in Turkey. Rich shades of ochre and navy create warmth in any setting, with a fringed trim adding refined detail and texture. Layer on the sofa and bed with our solid upholstery fabrics to echo the cosy yet bold aesthetic of White City House.