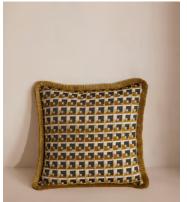

## Brixham Cushion

£185 Regular price £157 Member price

Our Brixham cushion features a graphic geometric pattern, drawn exclusively in-house by our design team and then woven into a jacquard fabric by artisans in Turkey. Rich shades of ochre and navy create warmth in any setting, with a fringed trim adding refined detail and texture. Layer on the sofa and bed with our solid upholstery fabrics to echo the cosy yet bold aesthetic of White City House.