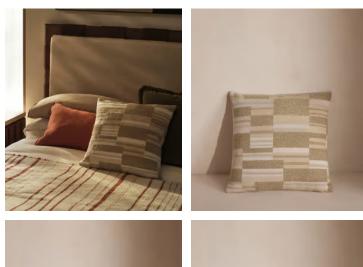

# Kimble Cushion

£225 Regular price £191 Member price

Our Kimble cushion adds comfort and texture to the home in neutral tones, inspired by Soho Farmhouse. Crafted using an exclusive fabric, the geometric design features irregular woven panels against sherpalike finishes for a soft hand feel. Made to complement our range of upholstery fabrics, arrange on the sofa or bed with light linens or rich velvets.

### Details

Assembled size: 50 x 50cm Assembly required: No Closure: Zip Composition: 55% Acrylic, 35% Viscose, 10% Polyamide Inner - 95% Feather, 5% Down Construction: Woven Jacquard Care instructions: Spot Clean Only