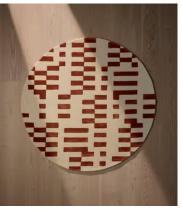

# Raya Rug, Rust Round 200 x 200cm

£1,095 Regular price £931 Member price

Referencing the geometric patterns at White City House, the round Raya rug features a bold, linear pattern designed by our in-house team. Hand-tufted by a group of skilled artisans in India, a contrasting wool and viscose pile creates texture and sheen underfoot.