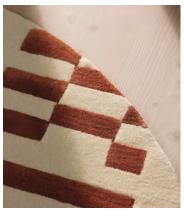

# Raya Rug, Rust Round 200 x 200cm

£1,095 Regular price £931 Member price

Referencing the geometric patterns at White City House, the round Raya rug features a bold, linear pattern designed by our in-house team. Hand-tufted by a group of skilled artisans in India, a contrasting wool and viscose pile creates texture and sheen underfoot.

#### **Details**

Assembled size: 200 x 200cm

Assembly required: No

Composition: Pile: 52% Wool, 48% Viscose - Base: 96% Polyester, 4%

Viscose - Overall: 47% Wool, 44% Viscose, 9% Polyester

Construction: Hand Tufted