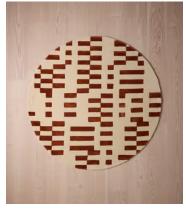

# Raya Rug, Rust Round 200 x 200cm

£1,095 Regular price £931 Member price

Referencing the geometric patterns at White City House, the round Raya rug features a bold, linear pattern designed by our in-house team. Hand-tufted by a group of skilled artisans in India, a contrasting wool and viscose pile creates texture and sheen underfoot.