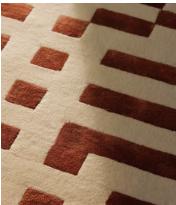

# Raya Rug, Rust Round 200 x 200cm

£1,095 Regular price £931 Member price

Referencing the geometric patterns at White City House, the round Raya rug features a bold, linear pattern designed by our in-house team. Hand-tufted by a group of skilled artisans in India, a contrasting wool and viscose pile creates texture and sheen underfoot.

#### **Details**

Assembled size: 200 x 200cm

Assembly required: No

Composition: Pile: 52% Wool, 48% Viscose - Base: 96% Polyester, 4%

Viscose - Overall: 47% Wool, 44% Viscose, 9% Polyester

Construction: Hand Tufted