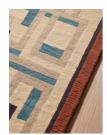

# Telde Rug, 20 X 30cm (swatch)

£10 Regular

£9 Membership

### Product details

The contemporary, geometric design of our Telde rug takes inspiration from similar Art Deco-style rugs found in Soho Warehouse in Downtown LA. Working with a group of skilled artisans in India, this particular style has been hand-tufted using a soft New Zealand wool for comfort and longevity in the home. A mix of dappled areas alongside solid colours in blue grey and beige brings textural depth to this design, contrasted with a bold rust-red border. The deeper pile of this rug would work well in a living room or underneath your bed to add instant colour and pattern.