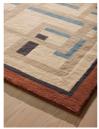

### Product details

The contemporary, geometric design of our Telde rug takes inspiration from similar Art Deco-style rugs found in Soho Warehouse in Downtown LA. Working with a group of skilled artisans in India, this particular style has been hand-tufted using a soft New Zealand wool for comfort and longevity in the home. A mix of dappled areas alongside solid colours in blue grey and beige brings textural depth to this design, contrasted with a bold rust-red border. The deeper pile of this rug would work well in a living room or underneath your bed to add instant colour and pattern.