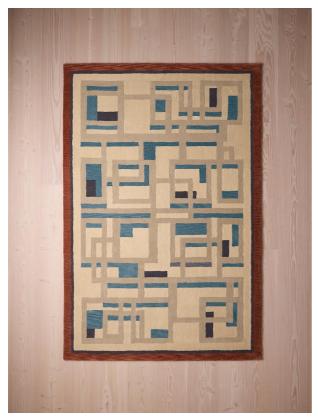

# Telde Rug, 20 X 30cm (swatch)

£10 Regular

£9 Membership

### Product details

The contemporary, geometric design of our Telde rug takes inspiration from similar Art Deco-style rugs found in Soho Warehouse in Downtown LA. Working with a group of skilled artisans in India, this particular style has been hand-tufted using a soft New Zealand wool for comfort and longevity in the home. A mix of dappled areas alongside solid colours in blue grey and beige brings textural depth to this design, contrasted with a bold rust-red border. The deeper pile of this rug would work well in a living room or underneath your bed to add instant colour and pattern.