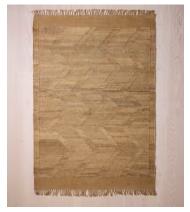

# Arta Rug, 170 x 240cm

£695 Regular price £591 Member price

We have placed the subtleties of jute's natural fibres centrestage with our Arta rug. The flatwoven zig-zag design is formed by the weave construction, with the change in direction of the yarn highlighting the natural variations of colour and texture. Every rug has different variations, meaning each one is unique to the next, for a special accent piece in the home. The warm, neutral tones complement any colour scheme and also work with timber, stone or ceramic floor tiles to add warmth and tactility, as well as durability. We like to layer over larger, contrasting hand-knotted rugs in areas of high footfall; this is why you will see many jute designs in our country Houses.

### **Details**

Assembled size: 170 x 240cm

Assembly required: No
Composition: 100% Jute
Construction: Flatweave

Pile: Jute

Care instructions: Vacuum regularly on a low setting. Blot spills immediately with a soft, dry cloth and spot clean with mild soap if necessary. Do not dry clean. Avoid placing your rug in direct sunlight. Rotate occasionally to ensure even wear, and clip any loose ends with scissors. If the rug gets wet, place it on a flat surface to dry.