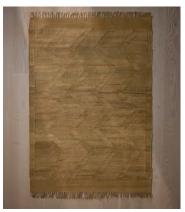

# Arta Rug, 170 x 240cm

£695 Regular price £591 Member price

We have placed the subtleties of jute's natural fibres centrestage with our Arta rug. The flatwoven zig-zag design is formed by the weave construction, with the change in direction of the yarn highlighting the natural variations of colour and texture. Every rug has different variations, meaning each one is unique to the next, for a special accent piece in the home. The warm, neutral tones complement any colour scheme and also work with timber, stone or ceramic floor tiles to add warmth and tactility, as well as durability. We like to layer over larger, contrasting hand-knotted rugs in areas of high footfall; this is why you will see many jute designs in our country Houses.

### **Details**

Assembled size: 170 x 240cm

Assembly required: No
Composition: 100% Jute
Construction: Flatweave

Pile: Jute

Care instructions: Vacuum regularly on a low setting. Blot spills immediately with a soft, dry cloth and spot clean with mild soap if necessary. Do not dry clean. Avoid placing your rug in direct sunlight. Rotate occasionally to ensure even wear, and clip any loose ends with scissors. If the rug gets wet, place it on a flat surface to dry.