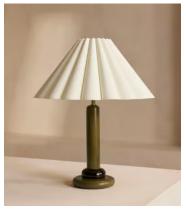

# Ferguson Table Lamp, Green

£275 Regular price £234 Member price

The lacquered oak stem of this table lamp is topped with a scalloped linen shade.

The design details of 180 House inspired the silhouette of the Ferguson table lamp. Its classic shape pairs a high-shine, green-stained base with a light linen shade.

### **Dimensions**

**Dimensions:** H44 x W38 x D38cm / H17 x W15 x D15"

Weight: 1.8kg / 4lbs

Packaged weight: 2kg / 4.4lbs