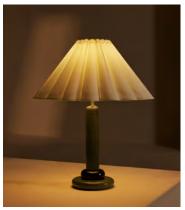

# Ferguson Table Lamp, Green

£275 Regular price £234 Member price

The lacquered oak stem of this table lamp is topped with a scalloped linen shade.

The design details of 180 House inspired the silhouette of the Ferguson table lamp. Its classic shape pairs a high-shine, green-stained base with a light linen shade.