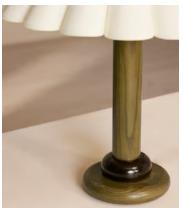

# Ferguson Table Lamp, Green

£275 Regular price £234 Member price

The lacquered oak stem of this table lamp is topped with a scalloped linen shade.

The design details of 180 House inspired the silhouette of the Ferguson table lamp. Its classic shape pairs a high-shine, green-stained base with a light linen shade.

### **Details**

Assembly required: Yes

Base dimensions: H27 x W14cm

Bulb style: E14 6Watt Maximum TYPE B dimmable LED candle light bulb.

Bulb(s) included: No Cable length: 180cm

Dimmable: Yes, all portable lighting comes with an inline dimmer on the