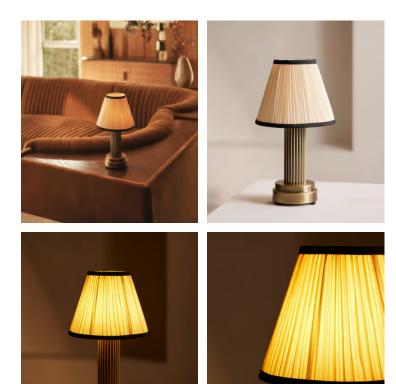

## Emmie Portable Lamp

£250 Regular price £213 Member price

Plated with antiqued brass, this compact table lamp is fully portable, so you can enjoy its warm glow in any room.

Modelled on the lamps that create cosy pockets of light throughout The Snug in Little House Balham, the Emmie table lamp has a coned, fabric shade to create a soft, warm glow. It charges with a 'USB-C to USB-A' lead, so it can be placed anywhere without trailing wires. Full charge will last 6.5 - 8 hours.

## Dimensions

Dimensions: H28 x W16 x D16cm / H11 x W6 x D6" Weight: 1kg / 2.2lbs Packaged dimensions: H34 x W22 x D17cm / H13.4 x W8.7 x D6.7" Packaged weight: 1kg / 2.2lbs

## Details

Assembly required: Yes Base dimensions: H152 x W9 X D9 cm Bulb required: 1 / G4 Bulb(s) included: Yes Electrician required: No IP Rating: IP20 Lighting Certification US: UL Shade dimensions: H12 x W15.5 cm Voltage: 220-240V Care instructions: Clean with a soft dry of