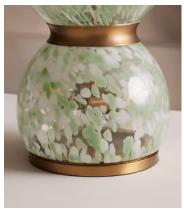

## Esme Table Lamp

£695 Regular price £591 Member price

Moulded confetti glass creates the mushroom-shaped silhouette of this table lamp.

Taking cues from the shades seen in Little House Balham, the sculptural silhouette of the Esme table lamp is detailed with confetti colouring and brass finish hardware.