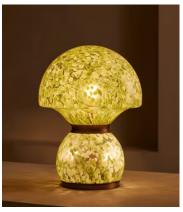

## Esme Table Lamp

£695 Regular price £591 Member price

Moulded confetti glass creates the mushroom-shaped silhouette of this table lamp.

Taking cues from the shades seen in Little House Balham, the sculptural silhouette of the Esme table lamp is detailed with confetti colouring and brass finish hardware.