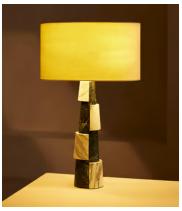

## Misha Table Lamp

£1,195 Regular price £1,016 Member price

The tiered base of this table lamp is made from stacked marble sections.

Topped with a pill-shaped shade, the Misha table lamp is formed from alternating sections of midnight green and Arabescato marble. A diffuser function allows you to brighten or soften the light.