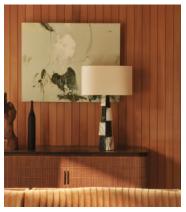

## Misha Table Lamp

£1,195 Regular price £1,016 Member price

The tiered base of this table lamp is made from stacked marble sections.

Topped with a pill-shaped shade, the Misha table lamp is formed from alternating sections of midnight green and Arabescato marble. A diffuser function allows you to brighten or soften the light.