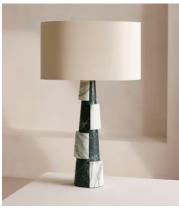

## Misha Table Lamp

£1,195 Regular price £1,016 Member price

The tiered base of this table lamp is made from stacked marble sections.

Topped with a pill-shaped shade, the Misha table lamp is formed from alternating sections of midnight green and Arabescato marble. A diffuser function allows you to brighten or soften the light.