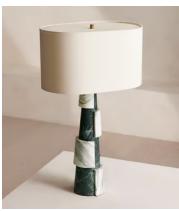

## Misha Table Lamp

£1,195 Regular price £1,016 Member price

The tiered base of this table lamp is made from stacked marble sections.

Topped with a pill-shaped shade, the Misha table lamp is formed from alternating sections of midnight green and Arabescato marble. A diffuser function allows you to brighten or soften the light.