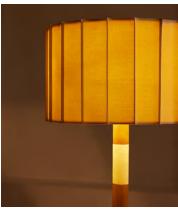

## Verity Floor Lamp

£995 Regular price £846 Member price

Stacked pieces of solid oak and travertine create the column-style stem of this floor lamp.

Perched on a stacked column stem, the Verity floor lamp's linen shade is detailed with inverted pleats surrounded by contrasting stitching. This style is inspired by east London's Shoreditch House.