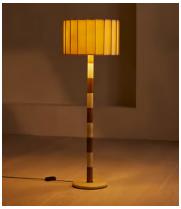

## Verity Floor Lamp

£995 Regular price £846 Member price

Stacked pieces of solid oak and travertine create the column-style stem of this floor lamp.

Perched on a stacked column stem, the Verity floor lamp's linen shade is detailed with inverted pleats surrounded by contrasting stitching. This style is inspired by east London's Shoreditch House.