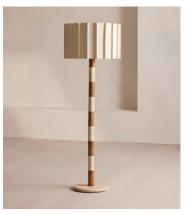

## Verity Floor Lamp

£995 Regular price £846 Member price

Stacked pieces of solid oak and travertine create the column-style stem of this floor lamp.

Perched on a stacked column stem, the Verity floor lamp's linen shade is detailed with inverted pleats surrounded by contrasting stitching. This style is inspired by east London's Shoreditch House.