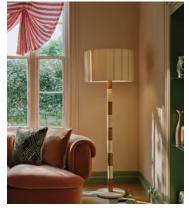

## Verity Floor Lamp

£995 Regular price £846 Member price

Stacked pieces of solid oak and travertine create the column-style stem of this floor lamp.

Perched on a stacked column stem, the Verity floor lamp's linen shade is detailed with inverted pleats surrounded by contrasting stitching. This style is inspired by east London's Shoreditch House.