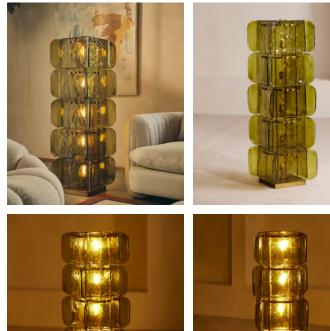

## Made using a tessellation of curved, moulded glass, this floor lamp has a bulb at every level for an even, warm glow. Designed in-house, the Elias floor lamp is made from square blocks of green, moulded glass stacked into a column-style silhouette. At the

## Dimensions

Dimensions: H140 x W46 x D46cm / H55 x W18 x D18" Weight: 68kg / 149.9lbs Packaged weight: 68kg / 149.9lbs Number of boxes: 2

centre, a brass-plated framework is treated with an antiqued finish.

Elias Floor Lamp

£1,895 Regular price £1,611 Member price