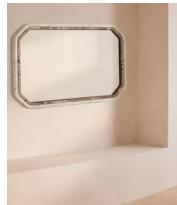

## Jolene Mirror, Tall Wall

£4,995 £2,995 Regular price £4,246 £2,396 Member price

The octagonal frame of this tall, bathroom-safe wall mirror is made from two kinds of carved, solid marble.

Inspired by the interiors of Soho House Bangkok, the Jolene mirror's two-tone frame is carved from contrasting pieces of solid Aura Calacatta and dark quartz marble.