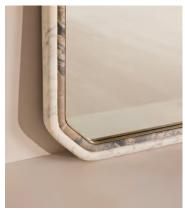

## Jolene Mirror, Tall Wall

£4,995 £2,995 Regular price £4,246 £2,396 Member price

The octagonal frame of this tall, bathroom-safe wall mirror is made from two kinds of carved, solid marble.

Inspired by the interiors of Soho House Bangkok, the Jolene mirror's two-tone frame is carved from contrasting pieces of solid Aura Calacatta and dark quartz marble.