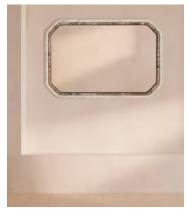

## Jolene Mirror, Tall Wall

£4,995 £2,995 Regular price £4,246 £2,396 Member price

The octagonal frame of this tall, bathroom-safe wall mirror is made from two kinds of carved, solid marble.

Inspired by the interiors of Soho House Bangkok, the Jolene mirror's two-tone frame is carved from contrasting pieces of solid Aura Calacatta and dark quartz marble.