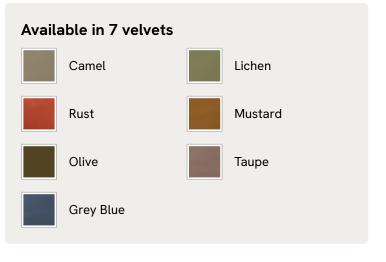

# Manette Bed, Super King, Linen, Indigo

£4,495 Regular price £3,821 Member price

An Art Deco-inspired fan headboard with piping detail characterises our Manette bed to create a focal point in your own bedroom. Handmade in the UK by skilled craftsmen, it's upholstered in natural linen and draws influence from the cosy bedrooms of Kettner's in London. Resting on turned hardwood feet for added depth and texture, this particular style sits low to the floor for ease and comfort.