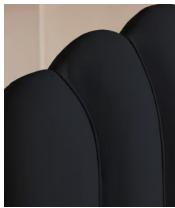

# Manette Bed, Super King, Linen, Indigo

£4,495 Regular price £3,821 Member price

An Art Deco-inspired fan headboard with piping detail characterises our Manette bed to create a focal point in your own bedroom. Handmade in the UK by skilled craftsmen, it's upholstered in natural linen and draws influence from the cosy bedrooms of Kettner's in London. Resting on turned hardwood feet for added depth and texture, this particular style sits low to the floor for ease and comfort.