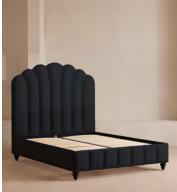

# Manette Bed, Super King, Linen, Indigo

£4,495 Regular price £3,821 Member price

An Art Deco-inspired fan headboard with piping detail characterises our Manette bed to create a focal point in your own bedroom. Handmade in the UK by skilled craftsmen, it's upholstered in natural linen and draws influence from the cosy bedrooms of Kettner's in London. Resting on turned hardwood feet for added depth and texture, this particular style sits low to the floor for ease and comfort.

### Details

Assembly required: Yes Composition: 100% linen Fabric: Linen Feet: Hardwood Filling: Foam Frame: Engineered Hardwood Headboard height: 162cm Mattress size: Super King Removable legs: Yes

Care instructions: Professional upholstery cleaning is advised