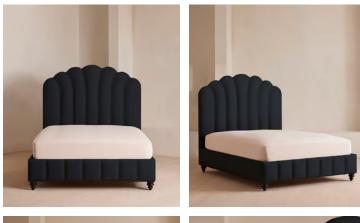

# Manette Bed, Super King, Linen, Indigo

£4,495 Regular price £3,821 Member price

An Art Deco-inspired fan headboard with piping detail characterises our Manette bed to create a focal point in your own bedroom. Handmade in the UK by skilled craftsmen, it's upholstered in natural linen and draws influence from the cosy bedrooms of Kettner's in London. Resting on turned hardwood feet for added depth and texture, this particular style sits low to the floor for ease and comfort.

### Details

Assembly required: Yes Composition: 100% linen Fabric: Linen Feet: Hardwood Filling: Foam Frame: Engineered Hardwood Headboard height: 162cm Mattress size: Super King Removable legs: Yes

Care instructions: Professional upholstery cleaning is advised