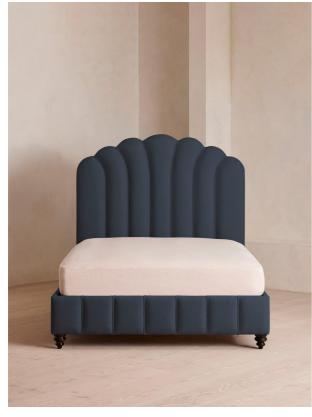

## Product details

An Art Deco-inspired fan headboard with piping detail characterises our Manette bed to create a focal point in your own bedroom. Handmade in the UK by skilled craftsmen, it's upholstered in natural linen and draws influence from the cosy bedrooms of Kettner's in London. Resting on turned hardwood feet for added depth and texture, this particular style sits low to the floor for ease and comfort.

#### **Dimensions**

Product dimensions:  $H162 \times W210 \times D214cm / H64 \times W83 \times D84$ "

Product weight: 145kg / 319.7lbs

Number of boxes: 3

\* Box 1 : H17 x W105 x D200cm / H6.7 x W41.3 x D78.7"