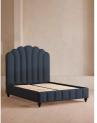

## Product details

An Art Deco-inspired fan headboard with piping detail characterises our Manette bed to create a focal point in your own bedroom. Handmade in the UK by skilled craftsmen, it's upholstered in natural linen and draws influence from the cosy bedrooms of Kettner's in London. Resting on turned hardwood feet for added depth and texture, this particular style sits low to the floor for ease and comfort.