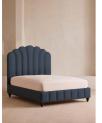

## Product details

An Art Deco-inspired fan headboard with piping detail characterises our Manette bed to create a focal point in your own bedroom. Handmade in the UK by skilled craftsmen, it's upholstered in natural linen and draws influence from the cosy bedrooms of Kettner's in London. Resting on turned hardwood feet for added depth and texture, this particular style sits low to the floor for ease and comfort.