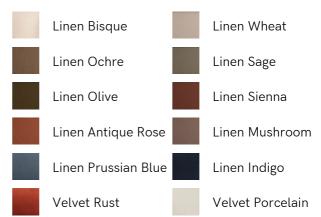

## SOHO HOME









# Manette Bed, Emperor, Linen, Prussian Blue

Regular

£4,995

£4,246 Membership

## Sizes

Double, King, Super King, Emperor

### Available in



## Product details

An Art Deco-inspired fan headboard with piping detail characterises our Manette bed to create a focal point in your own bedroom. Handmade in the UK by skilled craftsmen, it's upholstered in natural linen and draws influence from the cosy bedrooms of Kettner's in London. Resting on turned hardwood feet for added depth and texture, this particular style sits low to the floor for ease and comfort.

#### **Dimensions**

Product dimensions:  $H162 \times W210 \times D214cm / H64 \times W83 \times D84$ "

Product weight: 145kg / 319.7lbs

Number of boxes: 3

\* Box 1 : H17 x W105 x D200cm / H6.7 x W41.3 x D78.7"

\* Box 2 : H173 x W215 x D30cm / H68.1 x W84.6 x D11.8"

\* Box 3 : H35 x W45 x D205cm / H13.8 x W17.7 x D80.7"

## Details

Assembly required: Yes

Care instructi