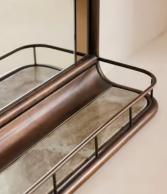

## Ridley Mirror

£795 Regular price £676 Member price

Designed for use in the bathroom, this mirror has an in-built storage shelf with white Toronto marble characterised by grey veining.

Hand-distressed for a distinctive antiqued patina, the Ridley mirror's brass frame features curved glass panels that follow the lines of its arched silhouette. Smoked glass around the outer edges creates a subtle contrast.