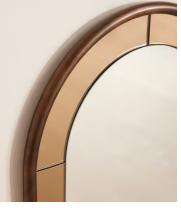

## Ridley Mirror

£795 Regular price £676 Member price

Designed for use in the bathroom, this mirror has an in-built storage shelf with white Toronto marble characterised by grey veining.

Hand-distressed for a distinctive antiqued patina, the Ridley mirror's brass frame features curved glass panels that follow the lines of its arched silhouette. Smoked glass around the outer edges creates a subtle contrast.