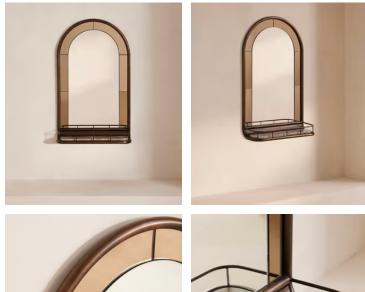

## Ridley Mirror

£795 Regular price £676 Member price

Designed for use in the bathroom, this mirror has an in-built storage shelf with white Toronto marble characterised by grey veining.

Hand-distressed for a distinctive antiqued patina, the Ridley mirror's brass frame features curved glass panels that follow the lines of its arched silhouette. Smoked glass around the outer edges creates a subtle contrast.

## Dimensions

Dimensions: H85 x W50 x D20cm / H85 x W15 x D5" Weight: 11kg / 24.3lbs Packaged weight: 11kg / 24.3lbs

## Details

Assembly required: No Bathroom safe: Yes Composition: Brass Wall fixtures included: No Wall leaning only: No Watertight: Yes

**Care instructions**: Clean with a soft dry cloth only. Do not use polishing agents, harsh chemicals or abrasive cleaners as they may damage the finish.