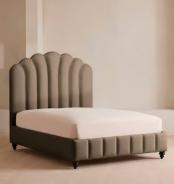

# Manette Bed, Super King, Linen, Mushroom

£4,495 Regular price £3,821 Member price

An Art Deco-inspired fan headboard with piping detail characterises our Manette bed to create a focal point in your own bedroom. Handmade in the UK by skilled craftsmen, it's upholstered in natural linen and draws influence from the cosy bedrooms of Kettner's in London. Resting on turned hardwood feet for added depth and texture, this particular style sits low to the floor for ease and comfort.

### Details

Assembly required: Yes Composition: 100% linen Fabric: Linen Feet: Hardwood Filling: Foam Frame: Engineered Hardwood Headboard height: 162cm Mattress size: Super King Removable legs: Yes

Care instructions: Professional upholstery cleaning is advised