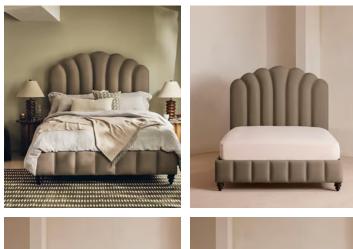

# Manette Bed, Super King, Linen, Mushroom

£4,495 Regular price £3,821 Member price

An Art Deco-inspired fan headboard with piping detail characterises our Manette bed to create a focal point in your own bedroom. Handmade in the UK by skilled craftsmen, it's upholstered in natural linen and draws influence from the cosy bedrooms of Kettner's in London. Resting on turned hardwood feet for added depth and texture, this particular style sits low to the floor for ease and comfort.

### Dimensions

Dimensions: H162 x W190 x D214cm / H64 x W75 x D84"

Weight: 130kg / 286.6lbs

Number of boxes: 3

- Box 1: H17 x W95 x D200cm / H6.7 x W37.4 x D78.7"
- Box 2: H173 x W195 x D30cm / H68.1 x W76.8 x D11.8"
- Box 3: H35 x W45 x D205cm / H13.8 x W17.7 x D80.7"

### Details

Assembly required: Yes Composition: 100% linen Fabric: Linen Feet: Hardwood Filling: Foam Frame: Engineered Hardwood Headboard height: 162cm Mattress size: Super King Removable legs: Yes

Care instructions: Professional upholstery cleaning is advised