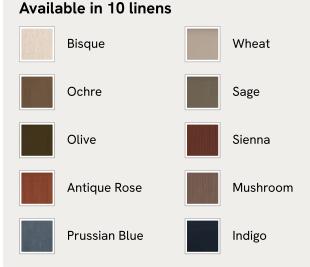

### Details

Assembly required: Yes Composition: 100% linen Fabric: Linen Feet: Hardwood Filling: Foam Frame: Engineered Hardwood Headboard height: 162cm Mattress size: Super King Removable legs: Yes

Care instructions: Professional upholstery cleaning is advised