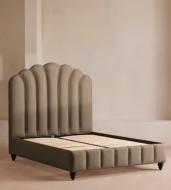

# Manette Bed, Super King, Linen, Mushroom

£4,495 Regular price £3,821 Member price

An Art Deco-inspired fan headboard with piping detail characterises our Manette bed to create a focal point in your own bedroom. Handmade in the UK by skilled craftsmen, it's upholstered in natural linen and draws influence from the cosy bedrooms of Kettner's in London. Resting on turned hardwood feet for added depth and texture, this particular style sits low to the floor for ease and comfort.

### Dimensions

Dimensions: H162 x W190 x D214cm / H64 x W75 x D84"

Weight: 130kg / 286.6lbs

Number of boxes: 3

- Box 1: H17 x W95 x D200cm / H6.7 x W37.4 x D78.7"
- Box 2: H173 x W195 x D30cm / H68.1 x W76.8 x D11.8"
- Box 3: H35 x W45 x D205cm / H13.8 x W17.7 x D80.7"