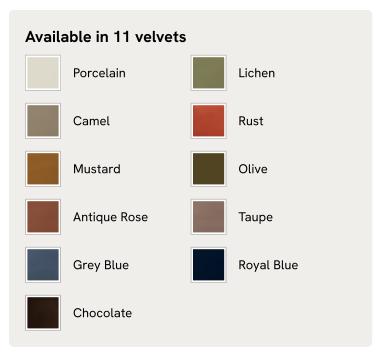

### Details

Assembly required: Yes Composition: 100% linen Fabric: Linen Feet: Hardwood Filling: Foam Frame: Engineered Hardwood Headboard height: 162cm Mattress size: Super King Removable legs: Yes

Care instructions: Professional upholstery cleaning is advised