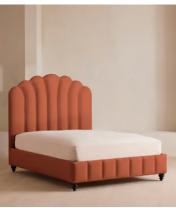

# Manette Bed, Emperor, Linen, Antique Rose

£4,995 Regular price £4,246 Member price

An Art Deco-inspired fan headboard with piping detail characterises our Manette bed to create a focal point in your own bedroom. Handmade in the UK by skilled craftsmen, it's upholstered in natural linen and draws influence from the cosy bedrooms of Kettner's in London. Resting on turned hardwood feet for added depth and texture, this particular style sits low to the floor for ease and comfort.