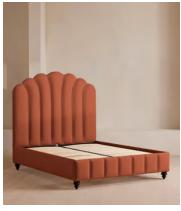

# Manette Bed, Emperor, Linen, Antique Rose

£4,995 Regular price £4,246 Member price

An Art Deco-inspired fan headboard with piping detail characterises our Manette bed to create a focal point in your own bedroom. Handmade in the UK by skilled craftsmen, it's upholstered in natural linen and draws influence from the cosy bedrooms of Kettner's in London. Resting on turned hardwood feet for added depth and texture, this particular style sits low to the floor for ease and comfort.

### **Dimensions**

Dimensions: H162 x W210 x D214cm / H64 x W83 x D84"

Weight: 145kg / 319.7lbs Number of boxes: 3

**Box 1:** H17 x W105 x D200cm / H6.7 x W41.3 x D78.7" Box 2: H173 x W215 x D30cm / H68.1 x W84.6 x D11.8" **Box 3:** H35 x W45 x D205cm / H13.8 x W17.7 x D80.7"