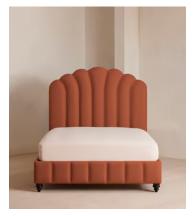

# Manette Bed, Emperor, Linen, Antique Rose

£4,995 Regular price £4,246 Member price

An Art Deco-inspired fan headboard with piping detail characterises our Manette bed to create a focal point in your own bedroom. Handmade in the UK by skilled craftsmen, it's upholstered in natural linen and draws influence from the cosy bedrooms of Kettner's in London. Resting on turned hardwood feet for added depth and texture, this particular style sits low to the floor for ease and comfort.