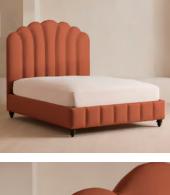

# Manette Bed, Emperor, Linen, Antique Rose

£4,995 Regular price £4,246 Member price

An Art Deco-inspired fan headboard with piping detail characterises our Manette bed to create a focal point in your own bedroom. Handmade in the UK by skilled craftsmen, it's upholstered in natural linen and draws influence from the cosy bedrooms of Kettner's in London. Resting on turned hardwood feet for added depth and texture, this particular style sits low to the floor for ease and comfort.