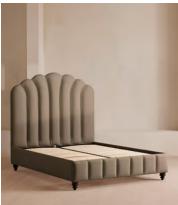

# Manette Bed, Emperor, Linen, Mushroom

£4,995 Regular price £4,246 Member price

An Art Deco-inspired fan headboard with piping detail characterises our Manette bed to create a focal point in your own bedroom. Handmade in the UK by skilled craftsmen, it's upholstered in natural linen and draws influence from the cosy bedrooms of Kettner's in London. Resting on turned hardwood feet for added depth and texture, this particular style sits low to the floor for ease and comfort.