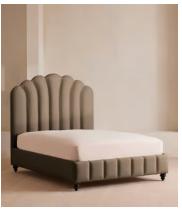

# Manette Bed, Emperor, Linen, Mushroom

£4,995 Regular price £4,246 Member price

An Art Deco-inspired fan headboard with piping detail characterises our Manette bed to create a focal point in your own bedroom. Handmade in the UK by skilled craftsmen, it's upholstered in natural linen and draws influence from the cosy bedrooms of Kettner's in London. Resting on turned hardwood feet for added depth and texture, this particular style sits low to the floor for ease and comfort.