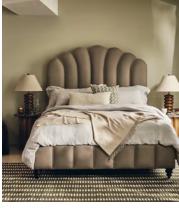

# Manette Bed, Emperor, Linen, Mushroom

£4,995 Regular price £4,246 Member price

An Art Deco-inspired fan headboard with piping detail characterises our Manette bed to create a focal point in your own bedroom. Handmade in the UK by skilled craftsmen, it's upholstered in natural linen and draws influence from the cosy bedrooms of Kettner's in London. Resting on turned hardwood feet for added depth and texture, this particular style sits low to the floor for ease and comfort.