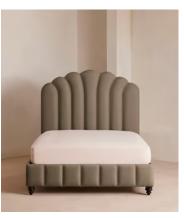

# Manette Bed, Emperor, Linen, Mushroom

£4,995 Regular price £4,246 Member price

An Art Deco-inspired fan headboard with piping detail characterises our Manette bed to create a focal point in your own bedroom. Handmade in the UK by skilled craftsmen, it's upholstered in natural linen and draws influence from the cosy bedrooms of Kettner's in London. Resting on turned hardwood feet for added depth and texture, this particular style sits low to the floor for ease and comfort.