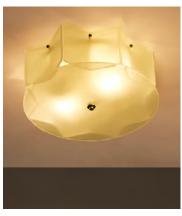

## Quinn Flush Light, IP44

£495 Regular price £421 Member price

Sand-blasted glass panels are inverted to create the star-shaped silhouette of this ceiling light.

Antiqued brass pieces together the inverted, sand-blasted glass panels that create the Quinn ceiling light. Its unique silhouette is inspired by the interiors of Little House Balham.