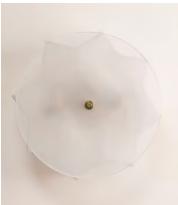

## Quinn Flush Light, IP44

£495 Regular price £421 Member price

Sand-blasted glass panels are inverted to create the star-shaped silhouette of this ceiling light.

Antiqued brass pieces together the inverted, sand-blasted glass panels that create the Quinn ceiling light. Its unique silhouette is inspired by the interiors of Little House Balham.