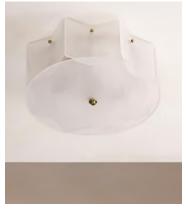

## Quinn Flush Light, IP44

£495 Regular price £421 Member price

Sand-blasted glass panels are inverted to create the star-shaped silhouette of this ceiling light.

Antiqued brass pieces together the inverted, sand-blasted glass panels that create the Quinn ceiling light. Its unique silhouette is inspired by the interiors of Little House Balham.