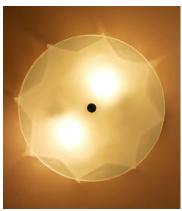

## Quinn Flush Light, IP44

£495 Regular price £421 Member price

Sand-blasted glass panels are inverted to create the star-shaped silhouette of this ceiling light.

Antiqued brass pieces together the inverted, sand-blasted glass panels that create the Quinn ceiling light. Its unique silhouette is inspired by the interiors of Little House Balham.