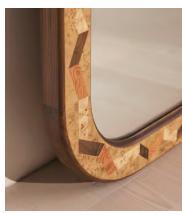

## Gallo Mirror

£1,995 Regular price £1,696 Member price

The softened rectangular frame of this wall mirror is decorated with a mix of wood burls for a geometric finish.

Made from walnut, the rectangular silhouette of the Gallo mirror is softened with rounded corners. Inspired by Soho House Rome, its frame is inlaid with a mix of oak, mappa, dark walnut and cherry burls for a geometric design.

## **Details**

Assembly required: No Bathroom safe: No

Composition: Mappa Burl Veneer, Oak Burl Veneer, Cheery Burl Veneer,

Beech Wood

Wall fixtures included: No Wall leaning only: No Watertight: No

**Care instructions**: Clean with a soft dry cloth only. Do not use polishing agents, harsh chemicals or abrasive cleaners as they may damage the finish.