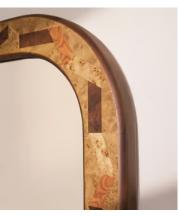

## Gallo Mirror

£1,995 Regular price £1,696 Member price

The softened rectangular frame of this wall mirror is decorated with a mix of wood burls for a geometric finish.

Made from walnut, the rectangular silhouette of the Gallo mirror is softened with rounded corners. Inspired by Soho House Rome, its frame is inlaid with a mix of oak, mappa, dark walnut and cherry burls for a geometric design.

## **Details**

Assembly required: No Bathroom safe: No

Composition: Mappa Burl Veneer, Oak Burl Veneer, Cheery Burl Veneer,

Beech Wood

Wall fixtures included: No Wall leaning only: No Watertight: No

**Care instructions**: Clean with a soft dry cloth only. Do not use polishing agents, harsh chemicals or abrasive cleaners as they may damage the finish.