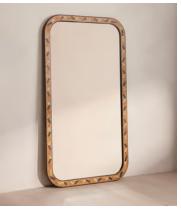

## Gallo Mirror

£1,995 Regular price £1,696 Member price

The softened rectangular frame of this wall mirror is decorated with a mix of wood burls for a geometric finish.

Made from walnut, the rectangular silhouette of the Gallo mirror is softened with rounded corners. Inspired by Soho House Rome, its frame is inlaid with a mix of oak, mappa, dark walnut and cherry burls for a geometric design.