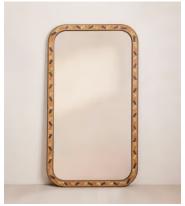

## Gallo Mirror

£1,995 Regular price £1,696 Member price

The softened rectangular frame of this wall mirror is decorated with a mix of wood burls for a geometric finish.

Made from walnut, the rectangular silhouette of the Gallo mirror is softened with rounded corners. Inspired by Soho House Rome, its frame is inlaid with a mix of oak, mappa, dark walnut and cherry burls for a geometric design.