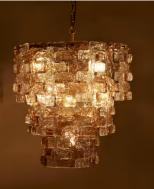

## Iona Chandelier

£2,250 Regular price £1,913 Member price

The tiered silhouette of this chandelier is made from individual pieces of textured glass.

Inspired by the colours seen in Soho House Bangkok, the Iona chandelier is made using alternating pieces of peach and clear glass, each formed in a rippled mould for a highly textural finish.

## Dimensions

Dimensions: H65 x W64 x D64cm / H26 x W25 x D25" Weight: 35kg / 77.2lbs Packaged dimensions: H83 x W70 x D70cm / H32.7 x W27.6 x D27.6" Packaged weight: 35kg / 77.2lbs