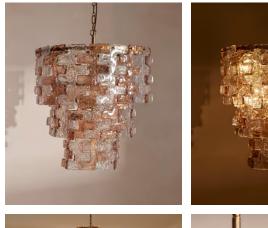

## Iona Chandelier

£2,250 Regular price £1,913 Member price

The tiered silhouette of this chandelier is made from individual pieces of textured glass.

Inspired by the colours seen in Soho House Bangkok, the Iona chandelier is made using alternating pieces of peach and clear glass, each formed in a rippled mould for a highly textural finish.

## Dimensions

Dimensions: H65 x W64 x D64cm / H26 x W25 x D25" Weight: 35kg / 77.2lbs Packaged dimensions: H83 x W70 x D70cm / H32.7 x W27.6 x D27.6" Packaged weight: 35kg / 77.2lbs