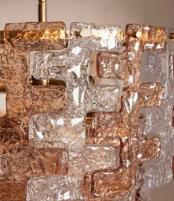

## Iona Chandelier

£2,250 Regular price £1,913 Member price

The tiered silhouette of this chandelier is made from individual pieces of textured glass.

Inspired by the colours seen in Soho House Bangkok, the Iona chandelier is made using alternating pieces of peach and clear glass, each formed in a rippled mould for a highly textural finish.