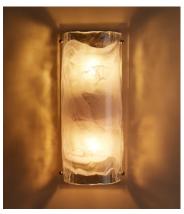

## Emmanuel Wall Light

£795 Regular price £676 Member price

Venetian glass is famous for its unparalleled quality and craftsmanship, and marbled finish - as seen with our Emmanuel wall light. Handmade in Italy, each pane of glass is unique to the next in swirls of soft peach, with real brass accents. Inspired by Shoreditch House, place in the hallway for a warm and inviting entrance with subtle opulence.