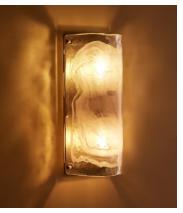

## Emmanuel Wall Light

£795 Regular price £676 Member price

Venetian glass is famous for its unparalleled quality and craftsmanship, and marbled finish - as seen with our Emmanuel wall light. Handmade in Italy, each pane of glass is unique to the next in swirls of soft peach, with real brass accents. Inspired by Shoreditch House, place in the hallway for a warm and inviting entrance with subtle opulence.