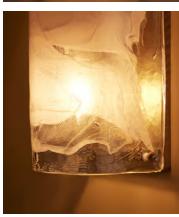

## Emmanuel Wall Light

£795 Regular price £676 Member price

Venetian glass is famous for its unparalleled quality and craftsmanship, and marbled finish - as seen with our Emmanuel wall light. Handmade in Italy, each pane of glass is unique to the next in swirls of soft peach, with real brass accents. Inspired by Shoreditch House, place in the hallway for a warm and inviting entrance with subtle opulence.