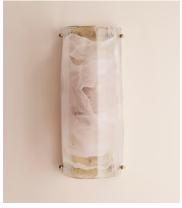

## Emmanuel Wall Light

£795 Regular price £676 Member price

Venetian glass is famous for its unparalleled quality and craftsmanship, and marbled finish - as seen with our Emmanuel wall light. Handmade in Italy, each pane of glass is unique to the next in swirls of soft peach, with real brass accents. Inspired by Shoreditch House, place in the hallway for a warm and inviting entrance with subtle opulence.