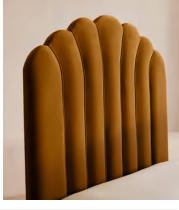

# Manette Bed, King, Velvet, Mustard, US

£3,995 Regular price £3,396 Member price

An Art Deco-inspired fan headboard with piping detail characterizes our Manette bed to create a focal point in your own bedroom. Handmade in the US by skilled craftsmen, it's upholstered in rich velvet and draws influence from the cozy bedrooms of Kettner's in London. Resting on turned hardwood feet for added depth and texture, this particular style sits low to the floor for ease and comfort.

### **Details**

Assembly required: Yes

Composition: 85% Cotton, 15% Polyester (100% Cotton Pile)

Fabric: Velvet
Feet: Hardwood
Filling: Foam

Frame: Engineered Hardwood Headboard height: 66cm

Mattress size: King Removable legs: Yes