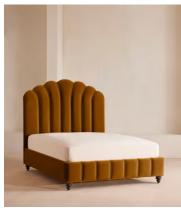

# Manette Bed, King, Velvet, Mustard, US

£3,995 Regular price £3,396 Member price

An Art Deco-inspired fan headboard with piping detail characterizes our Manette bed to create a focal point in your own bedroom. Handmade in the US by skilled craftsmen, it's upholstered in rich velvet and draws influence from the cozy bedrooms of Kettner's in London. Resting on turned hardwood feet for added depth and texture, this particular style sits low to the floor for ease and comfort.