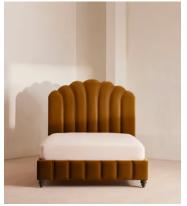

# Manette Bed, King, Velvet, Mustard, US

£3,995 Regular price £3,396 Member price

An Art Deco-inspired fan headboard with piping detail characterizes our Manette bed to create a focal point in your own bedroom. Handmade in the US by skilled craftsmen, it's upholstered in rich velvet and draws influence from the cozy bedrooms of Kettner's in London. Resting on turned hardwood feet for added depth and texture, this particular style sits low to the floor for ease and comfort.