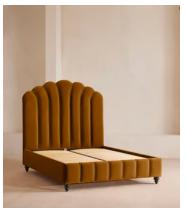

# Manette Bed, King, Velvet, Mustard, US

£3,995 Regular price £3,396 Member price

An Art Deco-inspired fan headboard with piping detail characterizes our Manette bed to create a focal point in your own bedroom. Handmade in the US by skilled craftsmen, it's upholstered in rich velvet and draws influence from the cozy bedrooms of Kettner's in London. Resting on turned hardwood feet for added depth and texture, this particular style sits low to the floor for ease and comfort.