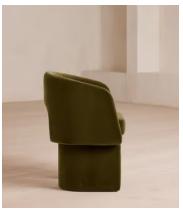

# Morrell Dining Chair, Velvet, Olive

£795 Regular price £676 Member price

Upholstered in smooth velvet, our Morrell dining chair recalls the rich textures seen in the lounge spaces at 180 House. The chair's tub silhouette provides additional comfort at the table, while the contemporary cut-out back and angular legs bring a touch of playfulness. This versatile piece works well in any setting, such as a dining room or dressing room.