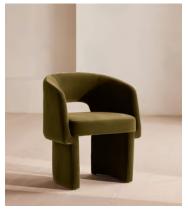

# Morrell Dining Chair, Velvet, Olive

£795 Regular price £676 Member price

Upholstered in smooth velvet, our Morrell dining chair recalls the rich textures seen in the lounge spaces at 180 House. The chair's tub silhouette provides additional comfort at the table, while the contemporary cut-out back and angular legs bring a touch of playfulness. This versatile piece works well in any setting, such as a dining room or dressing room.