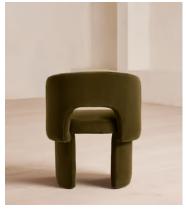

# Morrell Dining Chair, Velvet, Olive

£795 Regular price £676 Member price

Upholstered in smooth velvet, our Morrell dining chair recalls the rich textures seen in the lounge spaces at 180 House. The chair's tub silhouette provides additional comfort at the table, while the contemporary cut-out back and angular legs bring a touch of playfulness. This versatile piece works well in any setting, such as a dining room or dressing room.