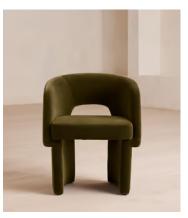

# Morrell Dining Chair, Velvet, Olive

£795 Regular price £676 Member price

Upholstered in smooth velvet, our Morrell dining chair recalls the rich textures seen in the lounge spaces at 180 House. The chair's tub silhouette provides additional comfort at the table, while the contemporary cut-out back and angular legs bring a touch of playfulness. This versatile piece works well in any setting, such as a dining room or dressing room.