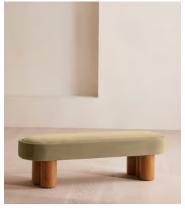

# Nieve Bench, Velvet, Lichen

£995 Regular price £846 Member price

Ideal for placing in the hallway or at the end of your bed, our Nieve bench has been crafted using a solid oak frame. A fully upholstered velvet seat adds rich tones and rests on four oversized cylindrical legs for a contemporary twist.