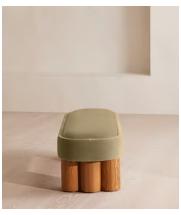

# Nieve Bench, Velvet, Lichen

£995 Regular price £846 Member price

Ideal for placing in the hallway or at the end of your bed, our Nieve bench has been crafted using a solid oak frame. A fully upholstered velvet seat adds rich tones and rests on four oversized cylindrical legs for a contemporary twist.