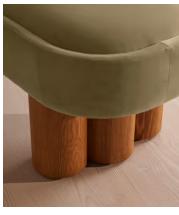

# Nieve Bench, Velvet, Lichen

£995 Regular price £846 Member price

Ideal for placing in the hallway or at the end of your bed, our Nieve bench has been crafted using a solid oak frame. A fully upholstered velvet seat adds rich tones and rests on four oversized cylindrical legs for a contemporary twist.

### **Details**

Assembly required: No

Composition: Frame: FSC certified Engineered Hardwood; Foot: FSC

certified Oak; Filling: Foam with fibre.

Fabric: Velvet
Feet: Oak

Filling: Foam, fiber

Frame: Oak and Engineered Hardwood