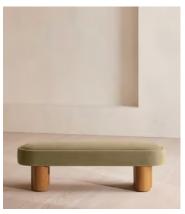

# Nieve Bench, Velvet, Lichen

£995 Regular price £846 Member price

Ideal for placing in the hallway or at the end of your bed, our Nieve bench has been crafted using a solid oak frame. A fully upholstered velvet seat adds rich tones and rests on four oversized cylindrical legs for a contemporary twist.