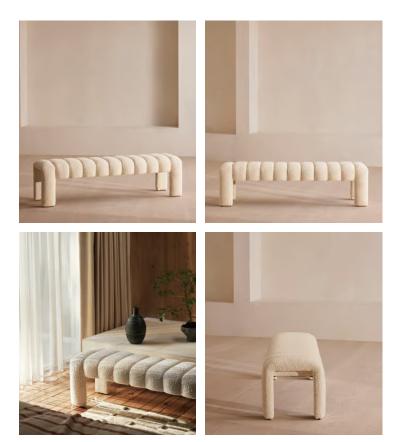

## Willis Bench, Boucle, Natural

£995 Regular price £846 Member price

Channelled boucle upholstery adds extra softness to this curved, multifunctional piece.

Inspired by the headboards seen in the bedrooms of Soho House Holloway, our multi-functional Willis bench is designed to be placed at the foot of our bed or in the entryway. Its softly curved frame is crafted from birch wood and upholstered in tactile, channelled boucle.

## Dimensions

Dimensions: H74 x W220 x D95cm / H29 x W87 x D37" Weight: 103kg / 227.1lbs Packaged dimensions: H80 x W226 x D102cm / H31.5 x W89 x D40.2" Packaged weight: 120kg / 264.6lbs

## Details

Assembled size: H74 x W 220 x 95cm Assembly required: No Composition: Frame: Birch and engineered hardwood. Legs: Stainless Steel Fabric: Boucle Filling: Foam, fiber and feather Frame: Oak and engineered hardwood Removable cushions: No Removable legs: No Seat depth: 44cm Seat height: 44cm