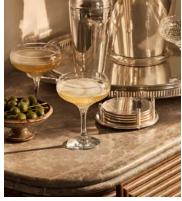

## Etched Coupe, Set of Four

£115 Regular price £98 Member price

This set of four coupes brings a vintage touch to your entertaining with a finely etched Art Deco-inspired pattern. Crafted in Turkey and presented in a Soho House signature gift box, they make the perfect gift to the host over the festive period or to toast a special occasion. Use to serve Champagne and favourite cocktails as we do in our Houses.