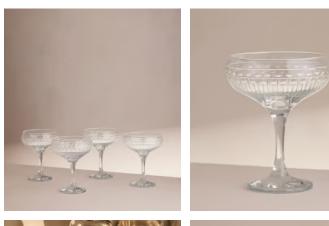

## Etched Coupe, Set of Four

£115 Regular price £98 Member price

This set of four coupes brings a vintage touch to your entertaining with a finely etched Art Deco-inspired pattern. Crafted in Turkey and presented in a Soho House signature gift box, they make the perfect gift to the host over the festive period or to toast a special occasion. Use to serve Champagne and favourite cocktails as we do in our Houses.

Dimensions: H13.2 x W9.5 x D9.5cm / H5.2 x W3.7 x D3.7" Weight: 2kg / 4.4lbs Packaged weight: 2kg / 4.4lbs