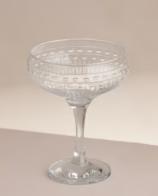

## Etched Coupe, Set of Four

£115 Regular price £98 Member price

This set of four coupes brings a vintage touch to your entertaining with a finely etched Art Deco-inspired pattern. Crafted in Turkey and presented in a Soho House signature gift box, they make the perfect gift to the host over the festive period or to toast a special occasion. Use to serve Champagne and favourite cocktails as we do in our Houses.

## Details

Assembly required: No Capacity (ml): 270 Dishwasher safe: No Material: Glass Microwave safe: No Oven safe: No Care instructions: Clean with soft dry cloth, do not submerge or soak in water