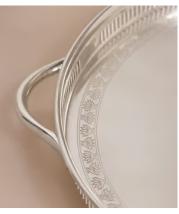

## Rochester Engraved Silver Tray

£200 Regular price £170 Member price

An elegant addition to your home bar or cart, our silver-plated Rochester tray is designed with intricate vintage-inspired etchings that nod to the antique furnishings at 76 Dean Street.

## **Details**

Assembly required: No

Composition: Stainless Steel 304 Grade & Silver Plated 1 Micron

Dishwasher safe: No Material: Stainless Steel Microwave safe: No Oven safe: No

Care instructions: Clean with soft dry cloth, do not submerge or soak in