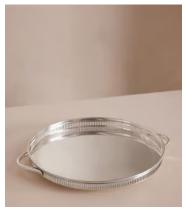

## Rochester Engraved Silver Tray

£200 Regular price £170 Member price

An elegant addition to your home bar or cart, our silver-plated Rochester tray is designed with intricate vintage-inspired etchings that nod to the antique furnishings at 76 Dean Street.