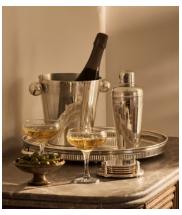

Use it to serve your guests' drinks when entertaining or as a centrepiece on the dining table.