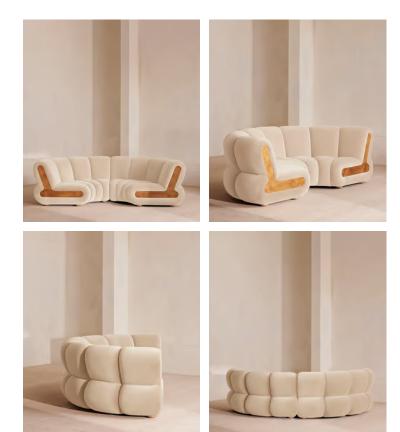

# Noelle Sectional Curved Sofa, Four Seater, Velvet, Porcelain, US

£5,590 Regular price £4,752 Member price

Designed to adapt to any living space, the Noelle sectional sofa comprises of straight and curved sections to create the shape you desire, or alternatively a generous armchair if used alone. Rich velvet upholstery is complemented with aged Pippy Oak veneer sides that have a burl finish, while its statement curved shape takes its design cues from the 1970s interiors of 180 House.

### Dimensions

Dimensions: H79 x W262 x D131cm / H31 x W103 x D52"

Weight: 84kg / 185.2lbs

Packaged dimensions: H85 x W180 x D109cm / H33.5 x W70.9 x D42.9"

Packaged weight: 84kg / 185.2lbs

Number of boxes: 3

### Details

Assembled size: H31 x W103 x D52 in Assembly required: Yes Composition: 85% Cotton, 15% Polyester Fabric: 85% Cotton, 15% Polyester Feet: Oak Filling: Foam with fiber Frame: Engineered Hardwood Removable cushions: No Removable legs: No Seat depth: 57.8cm Seat height: 40cm Seat width: 55.9cm Spring count: 12 Care instructions: Professional upholstery cleaning