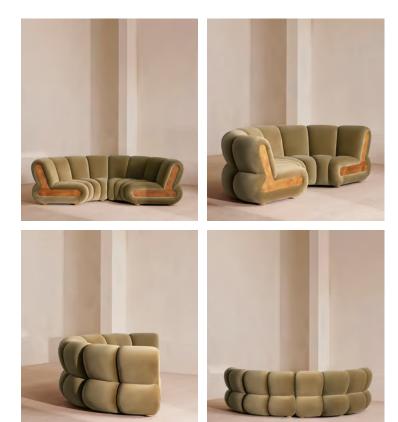

# Noelle Sectional Curved Sofa, Four Seater, Velvet, Lichen, US

£5,590 Regular price £4,752 Member price

Designed to adapt to any living space, the Noelle sectional sofa comprises of straight and curved sections to create the shape you desire, or alternatively a generous armchair if used alone. Rich velvet upholstery is complemented with aged Pippy Oak veneer sides that have a burl finish, while its statement curved shape takes its design cues from the 1970s interiors of 180 House.