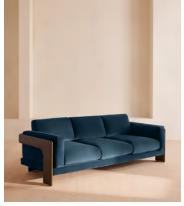

# Marcia Three Seater Sofa, Velvet, Royal Blue

£3,995 Regular price £3,396 Member price

Echoing the relaxed social setting of Shoreditch House, the Marcia three-seater sofa has a laid-back silhouette with a solid oak frame and feather-wrapped cushions for supreme comfort. Upholstered in rich velvet, this timeless style will anchor your living room space.

### **Details**

Arm height: 62cm

Assembly required: No

Composition: Frame: Oak and birch. Filling: Foam, fiber and feather.

Fabric: Velvet.

Fabric: 85% Cotton, 15% Polyester (100% Cotton Pile)

Feet: Oak

Filling: Foam, fiber and feather