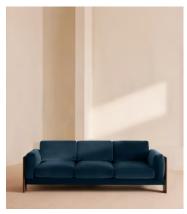

# Marcia Three Seater Sofa, Velvet, Royal Blue

£3,995 Regular price £3,396 Member price

Echoing the relaxed social setting of Shoreditch House, the Marcia three-seater sofa has a laid-back silhouette with a solid oak frame and feather-wrapped cushions for supreme comfort. Upholstered in rich velvet, this timeless style will anchor your living room space.