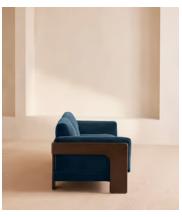

### **Details**

Arm height: 62cm

Assembly required: No

Composition: Frame: Oak and birch. Filling: Foam, fiber and feather.

Fabric: Velvet.

Fabric: 85% Cotton, 15% Polyester (100% Cotton Pile)

Feet: Oak

Filling: Foam, fiber and feather

Removable cushions: Yes

Removable legs: No Seat depth: 59cm Seat height: 42cm Seat width: 178cm

Care instructions: Professional upholstery cleaning only