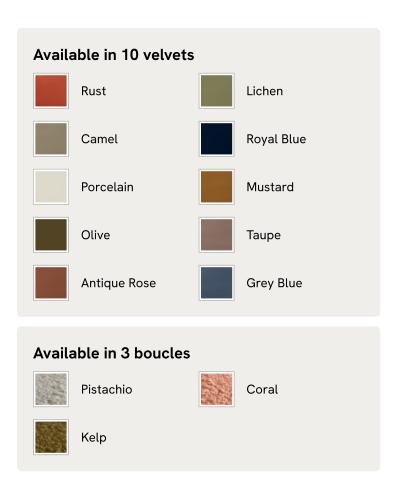

# Marcia Three Seater Sofa, Velvet, Royal Blue

£3,995 Regular price £3,396 Member price

Echoing the relaxed social setting of Shoreditch House, the Marcia three-seater sofa has a laid-back silhouette with a solid oak frame and feather-wrapped cushions for supreme comfort. Upholstered in rich velvet, this timeless style will anchor your living room space.