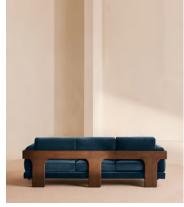

# Marcia Three Seater Sofa, Velvet, Royal Blue

£3,995 Regular price £3,396 Member price

Echoing the relaxed social setting of Shoreditch House, the Marcia three-seater sofa has a laid-back silhouette with a solid oak frame and feather-wrapped cushions for supreme comfort. Upholstered in rich velvet, this timeless style will anchor your living room space.

### **Dimensions**

Dimensions: H78 x W221 x D87cm / H30.7 x W87 x D34.3"

Weight: 65kg / 143.3lbs

Packaged dimensions:  $H72 \times W231 \times D97cm / H28.3 \times W91 \times D38.3$ "

Packaged weight: 80.1kg / 176.6lbs