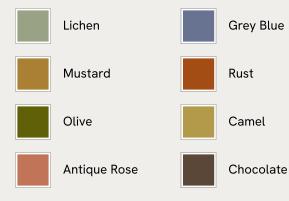

## SOHO HOME







### Available in 8 colours



### Available in 2 shapes

Square Large Square

# Margeaux Large Square Cushion, Chocolate

£185 Regular price £157 Member price

Our feather-filled Margeaux cushions are covered in a plush cotton velvet with block-coloured eyelash fringing for enhanced texture. Available in a wide range of shades, they're perfect for adding colour and comfort to sofas, beds and armchairs.

## Dimensions

Dimensions: H65 x W65 x D10cm / H25.6 x W25.6 x D3.9" Weight: 1kg / 2.2lbs Packaged dimensions: H59 x W79 x D49cm / H23.2 x W31.1 x D19.3" Packaged weight: 1kg / 2.2lbs

## Details

Assembly required: No Closure: Zip Composition: 85% Cotton, 15% Polyester Construction: Woven Filling: Feather Pad Rug style: Classic Care instructions: Dry clean only