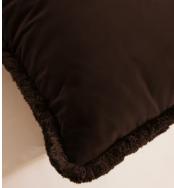

# Margeaux Large Square Cushion, Chocolate

£185 Regular price £157 Member price

Our feather-filled Margeaux cushions are covered in a plush cotton velvet with block-coloured eyelash fringing for enhanced texture. Available in a wide range of shades, they're perfect for adding colour and comfort to sofas, beds and armchairs.