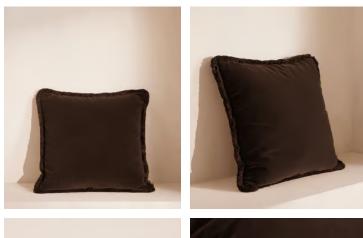

# Margeaux Large Square Cushion, Chocolate

£185 Regular price £157 Member price

Our feather-filled Margeaux cushions are covered in a plush cotton velvet with block-coloured eyelash fringing for enhanced texture. Available in a wide range of shades, they're perfect for adding colour and comfort to sofas, beds and armchairs.