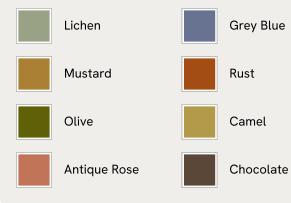

## SOHO HOME





#### Available in 8 colours



#### Available in 2 shapes

Square Large Square

# Margeaux Large Square Cushion, Camel

£185 Regular price £157 Member price

Our feather-filled Margeaux cushions are covered in a plush cotton velvet with block-coloured eyelash fringing for enhanced texture. Available in a wide range of shades, they're perfect for adding colour and comfort to sofas, beds and armchairs.

### Dimensions

Dimensions: H65 x W65 x D10cm / H25.6 x W25.6 x D3.9" Weight: 1kg / 2.2lbs Packaged dimensions: H59 x W79 x D49cm / H23.2 x W31.1 x D19.3" Packaged weight: 1kg / 2.2lbs

#### Details

Assembly required: No Closure: Zip Composition: 85% Cotton, 15% Polyester Construction: Woven Filling: Feather Pad Rug style: Classic Care instructions: Dry clean only