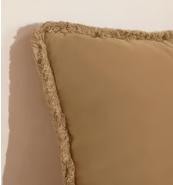

# Margeaux Large Square Cushion, Camel

£185 Regular price £157 Member price

Our feather-filled Margeaux cushions are covered in a plush cotton velvet with block-coloured eyelash fringing for enhanced texture. Available in a wide range of shades, they're perfect for adding colour and comfort to sofas, beds and armchairs.