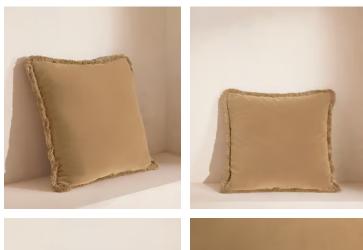

# Margeaux Large Square Cushion, Camel

£185 Regular price £157 Member price

Our feather-filled Margeaux cushions are covered in a plush cotton velvet with block-coloured eyelash fringing for enhanced texture. Available in a wide range of shades, they're perfect for adding colour and comfort to sofas, beds and armchairs.