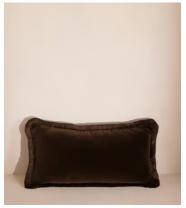

# Margeaux Oblong Cushion, Chocolate

£135 Regular price £115 Member price

Our feather-filled Margeaux cushions are covered in a plush cotton velvet with block-coloured eyelash fringing for enhanced texture. Available in a wide range of shades, they're perfect for adding colour and comfort to sofas, beds and armchairs.