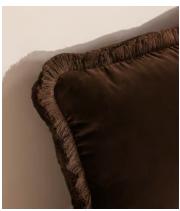

# Margeaux Oblong Cushion, Chocolate

£135 Regular price £115 Member price

Our feather-filled Margeaux cushions are covered in a plush cotton velvet with block-coloured eyelash fringing for enhanced texture. Available in a wide range of shades, they're perfect for adding colour and comfort to sofas, beds and armchairs.