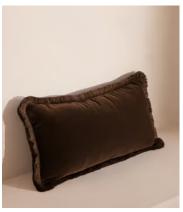

# Margeaux Oblong Cushion, Chocolate

£135 Regular price £115 Member price

Our feather-filled Margeaux cushions are covered in a plush cotton velvet with block-coloured eyelash fringing for enhanced texture. Available in a wide range of shades, they're perfect for adding colour and comfort to sofas, beds and armchairs.