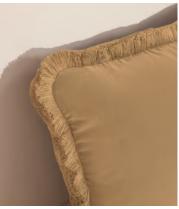

# Margeaux Oblong Cushion, Camel

£135 Regular price £115 Member price

Our feather-filled Margeaux cushions are covered in a plush cotton velvet with block-coloured eyelash fringing for enhanced texture. Available in a wide range of shades, they're perfect for adding colour and comfort to sofas, beds and armchairs.