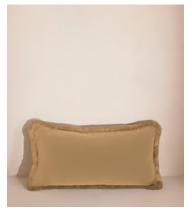

# Margeaux Oblong Cushion, Camel

£135 Regular price £115 Member price

Our feather-filled Margeaux cushions are covered in a plush cotton velvet with block-coloured eyelash fringing for enhanced texture. Available in a wide range of shades, they're perfect for adding colour and comfort to sofas, beds and armchairs.