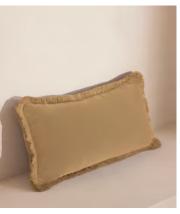

# Margeaux Oblong Cushion, Camel

£135 Regular price £115 Member price

Our feather-filled Margeaux cushions are covered in a plush cotton velvet with block-coloured eyelash fringing for enhanced texture. Available in a wide range of shades, they're perfect for adding colour and comfort to sofas, beds and armchairs.