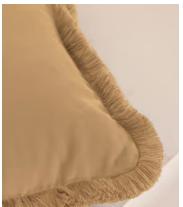

# Margeaux Oblong Cushion, Camel

£135 Regular price £115 Member price

Our feather-filled Margeaux cushions are covered in a plush cotton velvet with block-coloured eyelash fringing for enhanced texture. Available in a wide range of shades, they're perfect for adding colour and comfort to sofas, beds and armchairs.