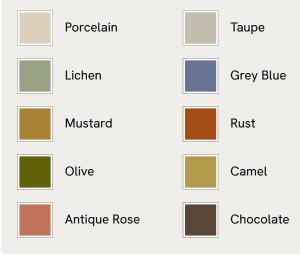

## SOHO HOME







### Available in 10 colours



### Available in 2 shapes

Square Large Square

# Margeaux Square Cushion, Chocolate

£155 Regular price £132 Member price

Our feather-filled Margeaux cushions are covered in a plush cotton velvet with block-coloured eyelash fringing for enhanced texture. Available in a wide range of shades, they're perfect for adding colour and comfort to sofas, beds and armchairs.

## Dimensions

Dimensions: H50 x W50 x D10cm / H19.7 x W19.7 x D3.9" Weight: 1kg / 2.2lbs Packaged dimensions: H59 x W79 x D49cm / H23.2 x W31.1 x D19.3" Packaged weight: 1kg / 2.2lbs

## Details

Assembly required: No Closure: Zip Composition: 85% Cotton, 15% Polyester Construction: Woven Filling: Feather Pad Rug style: Classic Care instructions: Dry clean only