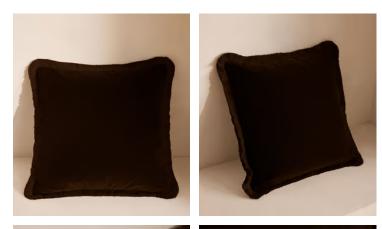

# Margeaux Square Cushion, Chocolate

£155 Regular price £132 Member price

Our feather-filled Margeaux cushions are covered in a plush cotton velvet with block-coloured eyelash fringing for enhanced texture. Available in a wide range of shades, they're perfect for adding colour and comfort to sofas, beds and armchairs.