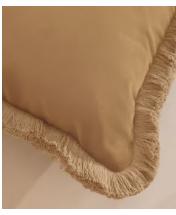

# Margeaux Square Cushion, Camel

£155 Regular price £132 Member price

Our feather-filled Margeaux cushions are covered in a plush cotton velvet with block-coloured eyelash fringing for enhanced texture. Available in a wide range of shades, they're perfect for adding colour and comfort to sofas, beds and armchairs.

### **Details**

Assembly required: No

Closure: Zip

Composition: 85% Cotton, 15% Polyester

Construction: Woven
Filling: Feather Pad
Rug style: Classic

Care instructions: Dry clean only