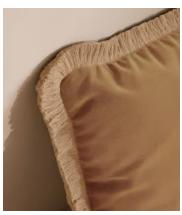

# Margeaux Square Cushion, Camel

£155 Regular price £132 Member price

Our feather-filled Margeaux cushions are covered in a plush cotton velvet with block-coloured eyelash fringing for enhanced texture. Available in a wide range of shades, they're perfect for adding colour and comfort to sofas, beds and armchairs.

### **Details**

Assembly required: No

Closure: Zip

Composition: 85% Cotton, 15% Polyester

Construction: Woven
Filling: Feather Pad
Rug style: Classic

Care instructions: Dry clean only