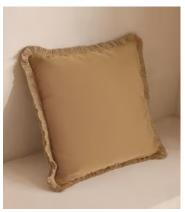

# Margeaux Square Cushion, Camel

£155 Regular price £132 Member price

Our feather-filled Margeaux cushions are covered in a plush cotton velvet with block-coloured eyelash fringing for enhanced texture. Available in a wide range of shades, they're perfect for adding colour and comfort to sofas, beds and armchairs.