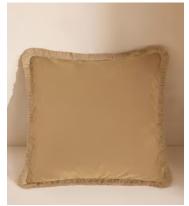

# Margeaux Square Cushion, Camel

£155 Regular price £132 Member price

Our feather-filled Margeaux cushions are covered in a plush cotton velvet with block-coloured eyelash fringing for enhanced texture. Available in a wide range of shades, they're perfect for adding colour and comfort to sofas, beds and armchairs.