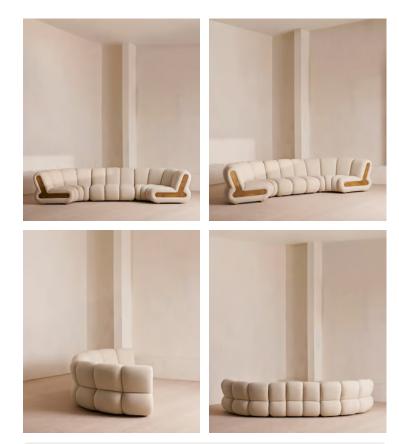

# Noelle Sectional Curved Sofa, Six Seater, Boucle, Natural, US

£8,085 Regular price £6,872 Member price

Designed to adapt to any living space, the Noelle modular sofa comprises of straight and curved modules to create the shape you desire, or alternatively a generous armchair if used alone. Cosy boucle upholstery is complemented with aged Pippy Oak veneer sides that have a burl finish, while its statement curved shape takes its design cues from the 1970s interiors of 180 House.

### Dimensions

Dimensions: H79 x W371 x D131cm / H31 x W146 x D52"

Weight: 190kg / 418.9lbs

Packaged dimensions: H65 x W111 x D85cm / H25.6 x W43.8 x D33.5"

Packaged weight: 65kg / 143.3lbs

Number of boxes: 3

### Details

Assembled size: H31 x W146 x D52 in Assembly required: Yes Composition: 60% Polyester, 40%Acrylic Fabric: Boucle Feet: Oak Filling: Foam with fiber Frame: Engineered Hardwood Removable cushions: No Removable legs: No Seat depth: 58cm Seat height: 40cm Seat width: 105cm Spring count: 9 Care instructions: Professional upholstery cleaning