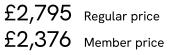

### Dimensions

Dimensions: H110 x W100 x D55cm / H43 x W39 x D39" Weight: 31kg / 68.3lbs Packaged dimensions: H85 x W180 x D109cm / H33.5 x W70.9 x D42.9" Packaged weight: 84kg / 185.2lbs Number of boxes: 1 Box 1 & 2: H85 x W180 x D109cm / H33.5 x W70.8 x D43"