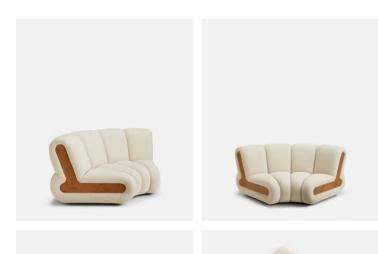

# Noelle Modular Curved Armchair, Boucle Natural, UK

Designed to adapt to any living space, the Noelle modular sofa comprises of straight and curved modules to create the shape you desire, or alternatively a generous armchair if used alone. Cosy boucle upholstery is complemented with aged Pippy Oak veneer sides that have a burl finish, while its statement curved shape takes its design cues from the 1970s interiors of 180 House.

### Dimensions

Dimensions: H110 x W100 x D55cm / H43 x W39 x D39" Weight: 31kg / 68.3lbs Packaged dimensions: H85 x W180 x D109cm / H33.5 x W70.9 x D42.9" Packaged weight: 84kg / 185.2lbs Number of boxes: 1 Box 1 & 2: H85 x W180 x D109cm / H33.5 x W70.8 x D43"

#### Details

Assembled size: H79 x W110 X D100 cm Assembly required: Yes Composition: 60% Polyester, 40%Acrylic Fabric: Boucle Feet: Oak Filling: Foam with fiber Frame: Engineered Hardwood Removable cushions: No Removable legs: No Seat depth: 58cm Seat height: 40cm Seat width: 56cm Spring count: 12 Care instructions: Professional upholstery cleaning