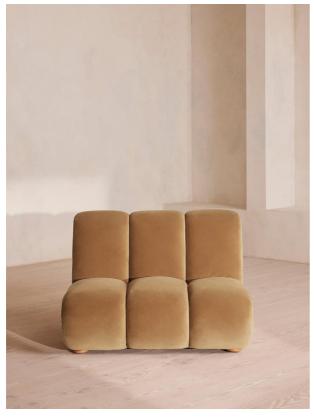

# Noelle Sectional Armchair, Velvet Camel, Us

£2,495 Regular

£2,121 Membership

#### Product details

Designed to adapt to any living space, the Noelle modular sofa comprises of straight and curved modules to create the shape you desire, or alternatively a generous armchair if used alone. Rich velvet upholstery is complemented with aged Pippy Oak veneer sides that have a burl finish, while its statement curved shape takes its design cues from the 1970s interiors of 180 House.