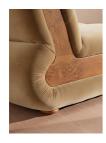

#### Product details

Designed to adapt to any living space, the Noelle modular sofa comprises of straight and curved modules to create the shape you desire, or alternatively a generous armchair if used alone. Rich velvet upholstery is complemented with aged Pippy Oak veneer sides that have a burl finish, while its statement curved shape takes its design cues from the 1970s interiors of 180 House.

#### Details

Assembled size: H31 x W43 x D39 in

Assembly required: Yes

Care instructions: Professional upholstery

Composition: 85% Cotton, 15% Polyester Fabric: 85% Cotton, 15% Polyester

Feet: Oak

Filling: Foam with fiber Frame: Engineered Hardwood Removable cushions: No Removable legs: No