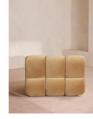

#### Product details

Designed to adapt to any living space, the Noelle modular sofa comprises of straight and curved modules to create the shape you desire, or alternatively a generous armchair if used alone. Rich velvet upholstery is complemented with aged Pippy Oak veneer sides that have a burl finish, while its statement curved shape takes its design cues from the 1970s interiors of 180 House.