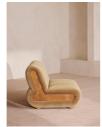

#### Product details

Designed to adapt to any living space, the Noelle modular sofa comprises of straight and curved modules to create the shape you desire, or alternatively a generous armchair if used alone. Rich velvet upholstery is complemented with aged Pippy Oak veneer sides that have a burl finish, while its statement curved shape takes its design cues from the 1970s interiors of 180 House.