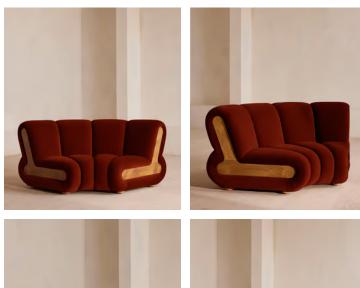

# Noelle Modular Curved Armchair, Velvet Rust

Designed to adapt to any living space, the Noelle modular sofa comprises of straight and curved modules to create the shape you desire, or alternatively a generous armchair if used alone. Rich velvet upholstery is complemented with aged Pippy Oak veneer sides that have a burl finish, while its statement curved shape takes its design cues from the 1970s interiors of 180 House.

## Dimensions

Dimensions: H79 x W174 x D104cm / H31 x W69 x D41"

Weight: 84kg / 185.2lbs

Packaged dimensions: H85 x W180 x D109cm / H33.5 x W70.9 x D42.9"

Packaged weight: 84kg / 185.2lbs

Number of boxes: 2