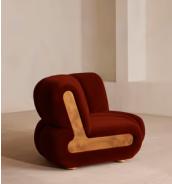

# Noelle Modular Curved Armchair, Velvet Rust

Designed to adapt to any living space, the Noelle modular sofa comprises of straight and curved modules to create the shape you desire, or alternatively a generous armchair if used alone. Rich velvet upholstery is complemented with aged Pippy Oak veneer sides that have a burl finish, while its statement curved shape takes its design cues from the 1970s interiors of 180 House.