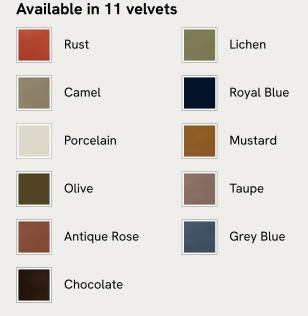

# SOHO HOME







# Noelle Modular Curved Armchair, Velvet Rust



Designed to adapt to any living space, the Noelle modular sofa comprises of straight and curved modules to create the shape you desire, or alternatively a generous armchair if used alone. Rich velvet upholstery is complemented with aged Pippy Oak veneer sides that have a burl finish, while its statement curved shape takes its design cues from the 1970s interiors of 180 House.

## Dimensions

Dimensions: H79 x W174 x D104cm / H31 x W69 x D41"

Weight: 84kg / 185.2lbs

Packaged dimensions: H85 x W180 x D109cm / H33.5 x W70.9 x D42.9"

Packaged weight: 84kg / 185.2lbs

Number of boxes: 2

- Box 1 & 2: H85 x W180 x D109cm / H33.5 x W70.8 x D43"
- Box 3: H85 x W180 x D109cm / H33.5 x W70.9 x D42.9"

## Details

Assembled size: H79 x W174 x D104