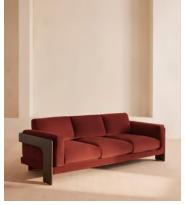

# Marcia Three Seater Sofa, Velvet, Rust

£3,995 Regular price £3,396 Member price

Echoing the relaxed social setting of Shoreditch House, the Marcia three-seater sofa has a laid-back silhouette with a solid oak frame and feather-wrapped cushions for supreme comfort. Upholstered in rich velvet, this timeless style will anchor your living room space.

#### **Dimensions**

Dimensions: H78 x W221 x D87cm / H30.7 x W87 x D34.3"

Weight: 65kg / 143.3lbs

Packaged dimensions:  $H72 \times W231 \times D97cm / H28.3 \times W91 \times D38.3$ "

Packaged weight: 80.1kg / 176.6lbs

#### **Details**

Arm height: 62cm

Assembly required: No

Composition: Frame: Oak and birch. Filling: Foam, fiber and feather.

Fabric: Velvet.

Fabric: 85% Cotton, 15% Polyester (100% Cotton Pile)

Feet: Oak

Filling: Foam, fiber and feather

Frame: Oak and birch
Removable cushions: Yes
Removable legs: No
Seat depth: 59cm
Seat height: 42cm

Seat width: 178cm

Care instructions: Professional upholstery cleaning only