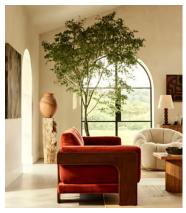

# Marcia Three Seater Sofa, Velvet, Rust

£3,995 Regular price £3,396 Member price

Echoing the relaxed social setting of Shoreditch House, the Marcia three-seater sofa has a laid-back silhouette with a solid oak frame and feather-wrapped cushions for supreme comfort. Upholstered in rich velvet, this timeless style will anchor your living room space.