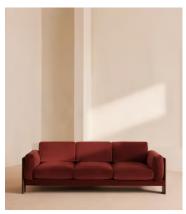

# Marcia Three Seater Sofa, Velvet, Rust

£3,995 Regular price £3,396 Member price

Echoing the relaxed social setting of Shoreditch House, the Marcia three-seater sofa has a laid-back silhouette with a solid oak frame and feather-wrapped cushions for supreme comfort. Upholstered in rich velvet, this timeless style will anchor your living room space.