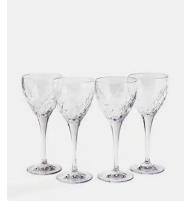

## Barwell Wine Glass and Lady A Set

£275 Regular price £234 Member price

A House icon, the Barwell range was our first crystal collection and has been used in all Houses since 2010, with a hand-engraved design and weighty feel, our Barwell crystal remains a timeless firm favourite to add to your own collection.

Used in all of our Houses, our Barwell crystal remains a timeless firm favourite to add to your own collection.