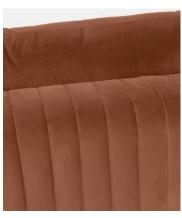

# Vivienne Modular Sofa, Four Seater, Velvet Antique Rose

£4,585 Regular price £3,897 Member price

The eighth floor at White City House forms the inspiration for the Vivienne modular sofa. Upholstered in rich velvet, it features pleated stitch detailing, cylindrical legs and a wraparound back. Low lounge sitting makes this piece ideal for cosy evenings. Coordinate and configure with other pieces in the Vivienne collection for the sofa shape of your choice.

#### **Details**

Arm height: 71cm

Assembled size: H83 x W331 x D105 cm

Assembly required: Yes

**Composition**: Frame: Engineered hardwood. Feet: Birch. Fill: Foam,feather, down and fiber. Fabric: 85% Cotton, 15% Polyester.