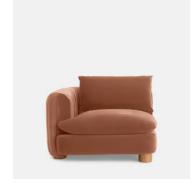

# Vivienne Modular Sofa, Four Seater, Velvet Antique Rose

£4,585 Regular price £3,897 Member price

The eighth floor at White City House forms the inspiration for the Vivienne modular sofa. Upholstered in rich velvet, it features pleated stitch detailing, cylindrical legs and a wraparound back. Low lounge sitting makes this piece ideal for cosy evenings. Coordinate and configure with other pieces in the Vivienne collection for the sofa shape of your choice.