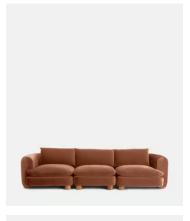

# Vivienne Modular Sofa, Four Seater, Velvet Antique Rose

£4,585 Regular price £3,897 Member price

The eighth floor at White City House forms the inspiration for the Vivienne modular sofa. Upholstered in rich velvet, it features pleated stitch detailing, cylindrical legs and a wraparound back. Low lounge sitting makes this piece ideal for cosy evenings. Coordinate and configure with other pieces in the Vivienne collection for the sofa shape of your choice.

#### **Dimensions**

Dimensions: H83 x W332 x D105cm / H32.7 x W130.7 x D41.3"

Weight: 65kg / 143.3lbs

**Packaged dimensions:** H74 x W124 x D110cm / H29.1 x W48.8 x D43.3"

Packaged weight: 65kg / 143.3lbs