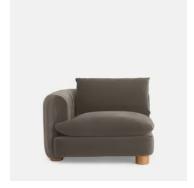

# Vivienne Modular Sofa, Four Seater, Velvet Taupe

£4,585 Regular price £3,897 Member price

The eighth floor at White City House forms the inspiration for the Vivienne modular sofa. Upholstered in rich velvet, it features pleated stitch detailing, cylindrical legs and a wraparound back. Low lounge sitting makes this piece ideal for cosy evenings. Coordinate and configure with other pieces in the Vivienne collection for the sofa shape of your choice.

#### **Details**

Arm height: 71cm

Assembled size: H83 x W331 x D105 cm

Assembly required: Yes

**Composition**: Frame: Engineered hardwood. Feet: Birch. Fill: Foam,feather, down and fiber. Fabric: 85% Cotton, 15% Polyester.