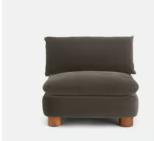

# Vivienne Modular Sofa, Four Seater, Velvet Taupe

£4,585 Regular price £3,897 Member price

The eighth floor at White City House forms the inspiration for the Vivienne modular sofa. Upholstered in rich velvet, it features pleated stitch detailing, cylindrical legs and a wraparound back. Low lounge sitting makes this piece ideal for cosy evenings. Coordinate and configure with other pieces in the Vivienne collection for the sofa shape of your choice.

#### **Details**

Arm height: 71cm

Assembled size: H83 x W331 x D105 cm

Assembly required: Yes

**Composition**: Frame: Engineered hardwood. Feet: Birch. Fill: Foam,feather, down and fiber. Fabric: 85% Cotton, 15% Polyester.