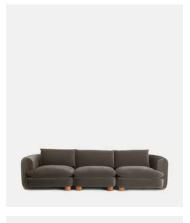

# Vivienne Modular Sofa, Four Seater, Velvet Taupe

£4,585 Regular price £3,897 Member price

The eighth floor at White City House forms the inspiration for the Vivienne modular sofa. Upholstered in rich velvet, it features pleated stitch detailing, cylindrical legs and a wraparound back. Low lounge sitting makes this piece ideal for cosy evenings. Coordinate and configure with other pieces in the Vivienne collection for the sofa shape of your choice.

#### **Dimensions**

**Dimensions:** H83 x W332 x D105cm / H32.7 x W130.7 x D41.3"

Weight: 65kg / 143.3lbs

Packaged dimensions: H74 x W124 x D110cm / H29.1 x W48.8 x D43.3"

Packaged weight: 65kg / 143.3lbs