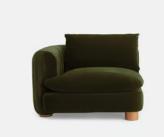

# Vivienne Modular Corner Sofa, Velvet Olive

£7,575 Regular price £6,439 Member price

The eighth floor at White City House forms the inspiration for the Vivienne modular sofa. Upholstered in rich velvet, it features pleated stitch detailing, cylindrical legs and a wraparound back. Low lounge sitting makes this piece ideal for cozy evenings. Coordinate and configure with other pieces in the Vivienne collection for the sofa shape of your choice.