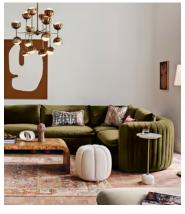

# Vivienne Modular Corner Sofa, Velvet Olive

£7,575 Regular price £6,439 Member price

The eighth floor at White City House forms the inspiration for the Vivienne modular sofa. Upholstered in rich velvet, it features pleated stitch detailing, cylindrical legs and a wraparound back. Low lounge sitting makes this piece ideal for cozy evenings. Coordinate and configure with other pieces in the Vivienne collection for the sofa shape of your choice.