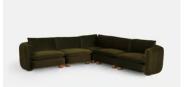

# Vivienne Modular Corner Sofa, Velvet Olive

£7,575 Regular price £6,439 Member price

The eighth floor at White City House forms the inspiration for the Vivienne modular sofa. Upholstered in rich velvet, it features pleated stitch detailing, cylindrical legs and a wraparound back. Low lounge sitting makes this piece ideal for cozy evenings. Coordinate and configure with other pieces in the Vivienne collection for the sofa shape of your choice.

#### **Dimensions**

Dimensions: H83 x W319 x D105cm / H32.7 x W125.6 x D41.3"

Weight: 65kg / 143.3lbs

Packaged dimensions: H74 x W124 x D110cm / H29.1 x W48.8 x D43.3"

Packaged weight: 65kg / 143.3lbs

Number of boxes: 5

#### **Details**

Arm height: 71cm

Assembled size:  $H83 \times W318 \times D105 \text{ cm}$ 

Assembly required: Yes

**Composition**: Frame: Engineered hardwood. Feet: Birch. Fill: Foam,feather, down and fiber. Fabric: 85% Cotton, 15% Polyester.