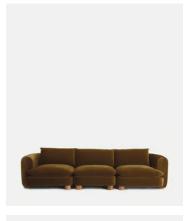

# Vivienne Modular Sofa, Four Seater, Velvet Mustard

£4,585 Regular price

£3,897 Member price

The eighth floor at White City House forms the inspiration for the Vivienne modular sofa. Upholstered in rich velvet, it features pleated stitch detailing, cylindrical legs and a wraparound back. Low lounge sitting makes this piece ideal for cosy evenings. Coordinate and configure with other pieces in the Vivienne collection for the sofa shape of your choice.

#### **Dimensions**

Dimensions: H83 x W332 x D105cm / H32.7 x W130.7 x D41.3"

Weight: 65kg / 143.3lbs

Packaged dimensions:  $H74 \times W124 \times D110cm / H29.1 \times W48.8 \times D43.3$ "

Packaged weight: 65kg / 143.3lbs

#### **Details**

Arm height: 71cm

Assembled size: H83 x W331 x D105 cm

Assembly required: Yes

Composition: Frame: Engineered hardwood. Feet: Birch. Fill: Foam, feather, down and fiber. Fabric: 85% Cotton, 15% Polyester.