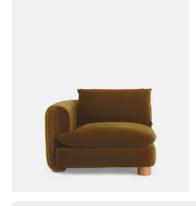

# Vivienne Modular Sofa, Four Seater, Velvet Mustard

£4,585 Regular price

£3,897 Member price

The eighth floor at White City House forms the inspiration for the Vivienne modular sofa. Upholstered in rich velvet, it features pleated stitch detailing, cylindrical legs and a wraparound back. Low lounge sitting makes this piece ideal for cosy evenings. Coordinate and configure with other pieces in the Vivienne collection for the sofa shape of your choice.

#### Available in 2 sizes

Three Seater Sofa  $\,$  (H83 x W236 x D105cm / H32.7 x W92.9 x D41.3")

Four Seater Sofa (H83 x W332 x D105cm / H32.7 x W130.7 x D41.3")