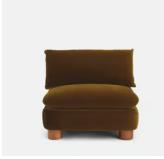

# Vivienne Modular Sofa, Four Seater, Velvet Mustard

£4,585 Regular price

£3,897 Member price

The eighth floor at White City House forms the inspiration for the Vivienne modular sofa. Upholstered in rich velvet, it features pleated stitch detailing, cylindrical legs and a wraparound back. Low lounge sitting makes this piece ideal for cosy evenings. Coordinate and configure with other pieces in the Vivienne collection for the sofa shape of your choice.

#### Available in 2 sizes

Three Seater Sofa  $\,$  (H83 x W236 x D105cm / H32.7 x W92.9 x D41.3")

Four Seater Sofa (H83 x W332 x D105cm / H32.7 x W130.7 x D41.3")