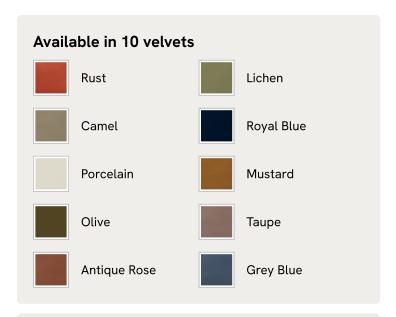

# Vivienne Modular Sofa, Four Seater, Velvet Mustard

£4,585 Regular price

£3,897 Member price

The eighth floor at White City House forms the inspiration for the Vivienne modular sofa. Upholstered in rich velvet, it features pleated stitch detailing, cylindrical legs and a wraparound back. Low lounge sitting makes this piece ideal for cosy evenings. Coordinate and configure with other pieces in the Vivienne collection for the sofa shape of your choice.